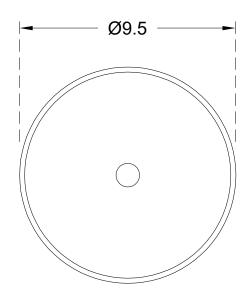

| TOL.GEN.DIN<br>7168 | >0.5                  | >6    | >30     | >120    | >315  | >1000      | Angles | Version      | Sheet size | Drawn                | CUSB1-G         |                                 | Material                                                                                       | Color            | Finish          |
|---------------------|-----------------------|-------|---------|---------|-------|------------|--------|--------------|------------|----------------------|-----------------|---------------------------------|------------------------------------------------------------------------------------------------|------------------|-----------------|
|                     | "                     | 30    | 120     | 315     | 1000  | 2000       | ± 0.5  | R04          | А3         |                      | Part name       | Project                         | P.E                                                                                            | Transparent      |                 |
| □FIN□               | ± 0.05                | ± U.1 | ± 0.15  | 1 ± 0.2 | ± 0.3 | ± 0.5      |        | 0            | Checked    |                      |                 |                                 | This drawing co                                                                                | ntains confident | ial information |
| □MEDIO              | ± 0.1                 | ± 0.2 | ± 0.3   | ± 0.5   | ± 0.8 | ± 1.2      | $\Box$ | Sheet number | Criecked   | Date                 | ANCHOR SUPPORT  | CONNECTOR COVER                 | This drawing contains confidential information.  Not allowed its reproduction total or partial |                  |                 |
| □BAST□              | ± 0.2   ± 0.5   ± 0.5 | ± 0.8 | 8 ± 1.2 | ± 2     | ± 3   | J \$\psi\$ | 1/1    | -            | 26/07/19   | 7.110110111001110111 | OCINIEGICICOVER | All dimensions in metric system |                                                                                                |                  |                 |