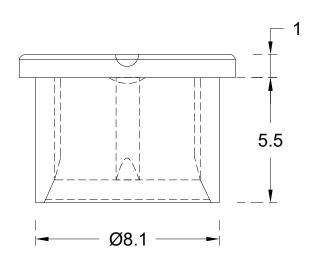

| TOL.GEN.DIN<br>7168 | >0.5                  | >6    | >30     | >120    | >315  | >1000      | Angles | Version      | Sheet size | Drawn                | CUSB1-G         |                                 | Material                                                                                       | Color            | Finish          |
|---------------------|-----------------------|-------|---------|---------|-------|------------|--------|--------------|------------|----------------------|-----------------|---------------------------------|------------------------------------------------------------------------------------------------|------------------|-----------------|
|                     | "                     | 30    | 120     | 315     | 1000  | 2000       | ± 0.5  | R04          | А3         |                      | Part name       | Project                         | P.E                                                                                            | Transparent      |                 |
| □FIN□               | ± 0.05                | ± U.1 | ± 0.15  | 1 ± 0.2 | ± 0.3 | ± 0.5      |        | 0            | Checked    |                      |                 |                                 | This drawing co                                                                                | ntains confident | ial information |
| □MEDIO              | ± 0.1                 | ± 0.2 | ± 0.3   | ± 0.5   | ± 0.8 | ± 1.2      | $\Box$ | Sheet number | Criecked   | Date                 | ANCHOR SUPPORT  | CONNECTOR COVER                 | This drawing contains confidential information.  Not allowed its reproduction total or partial |                  |                 |
| □BAST□              | ± 0.2   ± 0.5   ± 0.5 | ± 0.8 | 8 ± 1.2 | ± 2     | ± 3   | J \$\psi\$ | 1/1    | -            | 26/07/19   | 7.110110111001110111 | OCINIEGICICOVER | All dimensions in metric system |                                                                                                |                  |                 |