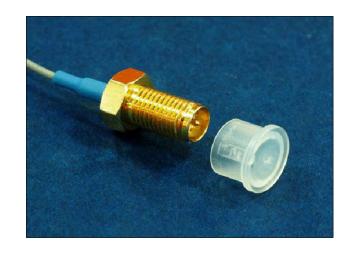

| TOL.GEN.DIN<br>7168 | >0.5                  | >6    | >30     | >120    | >315  | >1000      | Angles | Version      | Sheet size | Drawn                | CUSB1-G         |                                 | Material                                                                                       | Color            | Finish          |
|---------------------|-----------------------|-------|---------|---------|-------|------------|--------|--------------|------------|----------------------|-----------------|---------------------------------|------------------------------------------------------------------------------------------------|------------------|-----------------|
|                     | "                     | 30    | 120     | 315     | 1000  | 2000       | ± 0.5  | R04          | А3         |                      | Part name       | Project                         | P.E                                                                                            | Transparent      |                 |
| □FIN□               | ± 0.05                | ± U.1 | ± 0.15  | 1 ± 0.2 | ± 0.3 | ± 0.5      |        | 0            | Checked    |                      |                 |                                 | This drawing co                                                                                | ntains confident | ial information |
| □MEDIO              | ± 0.1                 | ± 0.2 | ± 0.3   | ± 0.5   | ± 0.8 | ± 1.2      | $\Box$ | Sheet number | Criecked   | Date                 | ANCHOR SUPPORT  | CONNECTOR COVER                 | This drawing contains confidential information.  Not allowed its reproduction total or partial |                  |                 |
| □BAST□              | ± 0.2   ± 0.5   ± 0.5 | ± 0.8 | 8 ± 1.2 | ± 2     | ± 3   | J \$\psi\$ | 1/1    | -            | 26/07/19   | 7.110110111001110111 | OCINIEGICICOVER | All dimensions in metric system |                                                                                                |                  |                 |