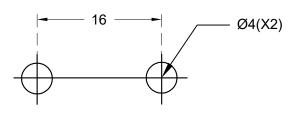

| MOUNTING HOLE |
|---------------|
| THICKNESS 3.0 |

| TOL.GEN.DIN<br>7168 |        | >0.5   | 9       | >30     | >120  | >315  | >1000         | Angles | Version      | Sheet size  | Drawn            | FAPÑ           |            | Material                                                                                       | Color                       | Finish | 6 |
|---------------------|--------|--------|---------|---------|-------|-------|---------------|--------|--------------|-------------|------------------|----------------|------------|------------------------------------------------------------------------------------------------|-----------------------------|--------|---|
|                     |        | ь      | 30      | 120     | 315   | 1000  | 2000<br>± 0.5 | ± 0.5  | R04          | А3          |                  | Part name      | Project    | Nylon 66<br>(UL 94V-2)                                                                         | Natural/Black               |        |   |
|                     | □FIN□  | ± 0.05 | _ ± 0.1 | ± 0.12  | T 0.2 | ± 0.3 | ± 0.5         |        | Sheet number | oer Checked | Date<br>11/06/19 | ANCHOR SUPPORT | WIRE MOUNT | This drawing contains confidential information.  Not allowed its reproduction total or partial |                             |        | 1 |
|                     | □MEDIO | ± 0.1  | ± 0.2   | ± 0.3   | ± 0.5 | ± 0.8 | ± 1.2<br>± 3  |        |              |             |                  |                |            |                                                                                                |                             |        | 8 |
|                     | □BAST□ | ± 0.2  | ± 0.5   | 5 ± 0.8 | ± 1.2 | ± 2   |               |        | 1/1          |             |                  |                |            | All dimensions i                                                                               | dimensions in metric system |        |   |