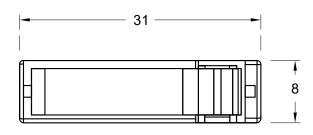

| MOUNTING HOLE |
|---------------|
| THICKNESS 3.0 |

| TOL.GEN.DIN<br>7168 |        | >0.5   | 9       | >30     | >120  | >315  | >1000         | Angles | Version      | Sheet size  | Drawn            | FAPÑ           |            | Material                                                                                       | Color                       | Finish | 6 |
|---------------------|--------|--------|---------|---------|-------|-------|---------------|--------|--------------|-------------|------------------|----------------|------------|------------------------------------------------------------------------------------------------|-----------------------------|--------|---|
|                     |        | ь      | 30      | 120     | 315   | 1000  | 2000<br>± 0.5 | ± 0.5  | R04          | А3          |                  | Part name      | Project    | Nylon 66<br>(UL 94V-2)                                                                         | Natural/Black               |        |   |
|                     | □FIN□  | ± 0.05 | _ ± 0.1 | ± 0.12  | T 0.2 | ± 0.3 | ± 0.5         |        | Sheet number | oer Checked | Date<br>11/06/19 | ANCHOR SUPPORT | WIRE MOUNT | This drawing contains confidential information.  Not allowed its reproduction total or partial |                             |        | 1 |
|                     | □MEDIO | ± 0.1  | ± 0.2   | ± 0.3   | ± 0.5 | ± 0.8 | ± 1.2<br>± 3  |        |              |             |                  |                |            |                                                                                                |                             |        | 8 |
|                     | □BAST□ | ± 0.2  | ± 0.5   | 5 ± 0.8 | ± 1.2 | ± 2   |               |        | 1/1          |             |                  |                |            | All dimensions i                                                                               | dimensions in metric system |        |   |