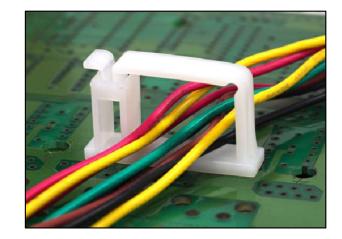

| MOUNTING HOLE |
|---------------|
| THICKNESS 3.0 |

| TOL.GEN.DIN<br>7168 |        | >0.5   | 9       | >30     | >120  | >315  | >1000         | Angles | Version      | Sheet size  | Drawn            | FAPÑ           |            | Material                                                                                       | Color                       | Finish | 6 |
|---------------------|--------|--------|---------|---------|-------|-------|---------------|--------|--------------|-------------|------------------|----------------|------------|------------------------------------------------------------------------------------------------|-----------------------------|--------|---|
|                     |        | ь      | 30      | 120     | 315   | 1000  | 2000<br>± 0.5 | ± 0.5  | R04          | А3          |                  | Part name      | Project    | Nylon 66<br>(UL 94V-2)                                                                         | Natural/Black               |        |   |
|                     | □FIN□  | ± 0.05 | _ ± 0.1 | ± 0.12  | T 0.2 | ± 0.3 | ± 0.5         |        | Sheet number | oer Checked | Date<br>11/06/19 | ANCHOR SUPPORT | WIRE MOUNT | This drawing contains confidential information.  Not allowed its reproduction total or partial |                             |        | 1 |
|                     | □MEDIO | ± 0.1  | ± 0.2   | ± 0.3   | ± 0.5 | ± 0.8 | ± 1.2<br>± 3  |        |              |             |                  |                |            |                                                                                                |                             |        | 8 |
|                     | □BAST□ | ± 0.2  | ± 0.5   | 5 ± 0.8 | ± 1.2 | ± 2   |               |        | 1/1          |             |                  |                |            | All dimensions i                                                                               | dimensions in metric system |        |   |