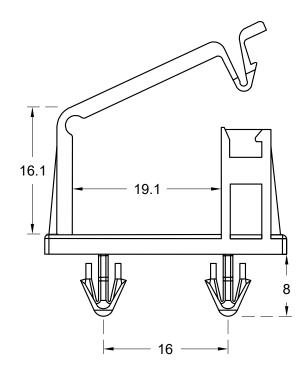

| MOUNTING HOLE |
|---------------|
| THICKNESS 3.0 |

| TOL.GEN.DIN<br>7168 |        | >0.5   | 9       | >30     | >120  | >315  | >1000         | Angles | Version      | Sheet size  | Drawn            | FAPÑ           |            | Material                                                                                       | Color                       | Finish | 6 |
|---------------------|--------|--------|---------|---------|-------|-------|---------------|--------|--------------|-------------|------------------|----------------|------------|------------------------------------------------------------------------------------------------|-----------------------------|--------|---|
|                     |        | ь      | 30      | 120     | 315   | 1000  | 2000<br>± 0.5 | ± 0.5  | R04          | А3          |                  | Part name      | Project    | Nylon 66<br>(UL 94V-2)                                                                         | Natural/Black               |        |   |
|                     | □FIN□  | ± 0.05 | _ ± 0.1 | ± 0.12  | T 0.2 | ± 0.3 | ± 0.5         |        | Sheet number | oer Checked | Date<br>11/06/19 | ANCHOR SUPPORT | WIRE MOUNT | This drawing contains confidential information.  Not allowed its reproduction total or partial |                             |        | 1 |
|                     | □MEDIO | ± 0.1  | ± 0.2   | ± 0.3   | ± 0.5 | ± 0.8 | ± 1.2<br>± 3  |        |              |             |                  |                |            |                                                                                                |                             |        | 8 |
|                     | □BAST□ | ± 0.2  | ± 0.5   | 5 ± 0.8 | ± 1.2 | ± 2   |               |        | 1/1          |             |                  |                |            | All dimensions i                                                                               | dimensions in metric system |        |   |