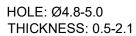

| TOL.GEN.DIN<br>7168 | >0.5   | >6<br>0 | >30    | >120  | >315<br>a<br>1000 | 2000  | Angles | Version          | Sheet size | Drawn    | FA               | QG                    | Material                                                                                                                      | Color         | Finish |
|---------------------|--------|---------|--------|-------|-------------------|-------|--------|------------------|------------|----------|------------------|-----------------------|-------------------------------------------------------------------------------------------------------------------------------|---------------|--------|
|                     | 6      | 30      | 120    | 315   |                   |       | ± 0.5  | R04              | А3         |          | Part name        | Project               | Nylon 66<br>(UL 94V-2)                                                                                                        | Natural/Black |        |
| □FINO               | ± 0.05 | ± U.1   | ± 0.15 | ± 0.2 | ± 0.3             | ± 0.5 |        | Sheet number Che | Checked    |          | - ANCHOR SUPPORT | HARNESS CLIP STANDOFF | This drawing contains confidential information. Not allowed its reproduction total or partial All dimensions in metric system |               |        |
| □MEDIO              | ± 0.1  | ± 0.2   | ± 0.3  | ± 0.5 | ± 0.8             | ± 1.2 |        |                  | Criecked   | Date     |                  |                       |                                                                                                                               |               |        |
| □BAST□              | ± 0.2  | ± 0.5   | ± 0.8  | ± 1.2 | ± 2               | ± 3   |        | 1/1              | -          | 09/07/19 |                  |                       |                                                                                                                               |               |        |