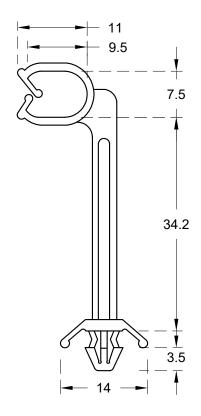

| TOL.GEN.DIN<br>7168 | >0.5   | >6<br>0 | >30    | >120  | >315<br>a<br>1000 | 2000  | Angles | Version          | Sheet size | Drawn    | FA               | QG                    | Material                                                                                                                      | Color         | Finish |
|---------------------|--------|---------|--------|-------|-------------------|-------|--------|------------------|------------|----------|------------------|-----------------------|-------------------------------------------------------------------------------------------------------------------------------|---------------|--------|
|                     | 6      | 30      | 120    | 315   |                   |       | ± 0.5  | R04              | А3         |          | Part name        | Project               | Nylon 66<br>(UL 94V-2)                                                                                                        | Natural/Black |        |
| □FINO               | ± 0.05 | ± U.1   | ± 0.15 | ± 0.2 | ± 0.3             | ± 0.5 |        | Sheet number Che | Checked    |          | - ANCHOR SUPPORT | HARNESS CLIP STANDOFF | This drawing contains confidential information. Not allowed its reproduction total or partial All dimensions in metric system |               |        |
| □MEDIO              | ± 0.1  | ± 0.2   | ± 0.3  | ± 0.5 | ± 0.8             | ± 1.2 |        |                  | Criecked   | Date     |                  |                       |                                                                                                                               |               |        |
| □BAST□              | ± 0.2  | ± 0.5   | ± 0.8  | ± 1.2 | ± 2               | ± 3   |        | 1/1              | -          | 09/07/19 |                  |                       |                                                                                                                               |               |        |