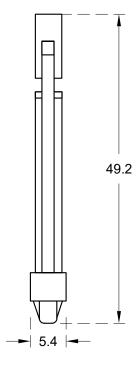

| TOL.GEN.DIN<br>7168 | >0.5   | >6<br>0 | >30    | >120  | >315<br>a<br>1000 | 2000  | Angles | Version          | Sheet size | Drawn    | FA               | QG                    | Material                                                                                                                      | Color         | Finish |
|---------------------|--------|---------|--------|-------|-------------------|-------|--------|------------------|------------|----------|------------------|-----------------------|-------------------------------------------------------------------------------------------------------------------------------|---------------|--------|
|                     | 6      | 30      | 120    | 315   |                   |       | ± 0.5  | R04              | А3         |          | Part name        | Project               | Nylon 66<br>(UL 94V-2)                                                                                                        | Natural/Black |        |
| □FINO               | ± 0.05 | ± U.1   | ± 0.15 | ± 0.2 | ± 0.3             | ± 0.5 |        | Sheet number Che | Checked    |          | - ANCHOR SUPPORT | HARNESS CLIP STANDOFF | This drawing contains confidential information. Not allowed its reproduction total or partial All dimensions in metric system |               |        |
| □MEDIO              | ± 0.1  | ± 0.2   | ± 0.3  | ± 0.5 | ± 0.8             | ± 1.2 |        |                  | Criecked   | Date     |                  |                       |                                                                                                                               |               |        |
| □BAST□              | ± 0.2  | ± 0.5   | ± 0.8  | ± 1.2 | ± 2               | ± 3   |        | 1/1              | -          | 09/07/19 |                  |                       |                                                                                                                               |               |        |