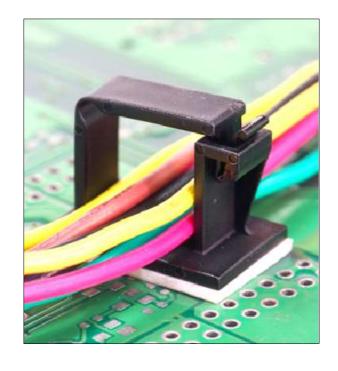

| - 1                 |        |       |          |       |         |       |            |                   |              |            |       |                |                                                 |                                               |               |        |   |
|---------------------|--------|-------|----------|-------|---------|-------|------------|-------------------|--------------|------------|-------|----------------|-------------------------------------------------|-----------------------------------------------|---------------|--------|---|
| TOL.GEN.DIN<br>7168 |        | >0.5  | >6       | >30   | >120    | >315  | >1000      | Angles            | Version      | Sheet size | Drawn | FHMN           |                                                 | Ma