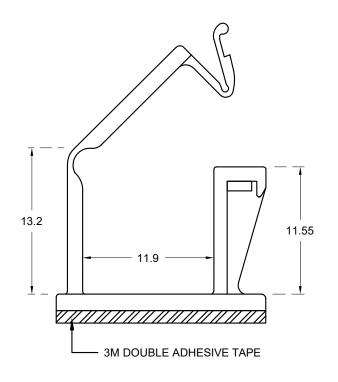

| - 1                 |        |       |          |       |         |       |            |                   |              |            |       |                |                                                 |                                               |               |        |   |
|---------------------|--------|-------|----------|-------|---------|-------|------------|-------------------|--------------|------------|-------|----------------|-------------------------------------------------|-----------------------------------------------|---------------|--------|---|
| TOL.GEN.DIN<br>7168 |        | >0.5  | >6       | >30   | >120    | >315  | >1000      | Angles            | Version      | Sheet size | Drawn | FHMN           |                                                 | Material                                      | Color         | Finish | 6 |
|                     |        | 6     | 30       | 120   | 315     | 1000  | 2000       | ± 0.5             | R04          | А3         |       | Part name      | Project                                         | Nylon 66<br>(UL 94V-2)                        | Natural/Black |        | 1 |
|                     | □FIN0  |       | 1 ± 0.12 | ± 0.2 | ] ± 0.3 | T 0.5 |            | Sheet number      | Checked      | D-4-       |       |                | This drawing contains confidential information. |                                               |               | 1      |   |
|                     | □MEDIO |       | ± 0.2    | ± 0.3 | ± 0.5   | ± 0.8 | ± 1.2      | $\ominus \bullet$ | Sneet number | Checked    | Date  | ANCHOR SUPPORT | SPACER SUPPORT                                  | Not allowed its reproduction total or partial |               |        |   |
| □BAST□              | ± 0.2  | ± 0.5 | ± 0.8    | ± 1.2 | ± 2     | ± 3   | ~ <b>~</b> | 1/1               | -            | 27/05/19   |       |                | All dimensions i                                | E 040                                         | 1             |        |   |