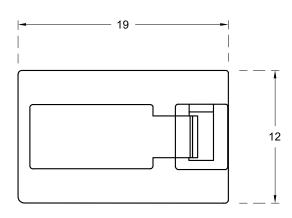

| - 1                 |        |       |          |       |         |       |            |                   |              |            |       |                |                                                 |                                               |               |        |   |
|---------------------|--------|-------|----------|-------|---------|-------|------------|-------------------|--------------|------------|-------|----------------|-------------------------------------------------|-----------------------------------------------|---------------|--------|---|
| TOL.GEN.DIN<br>7168 |        | >0.5  | >6       | >30   | >120    | >315  | >1000      | Angles            | Version      | Sheet size | Drawn | FHMN           |                                                 | Material                                      | Color         | Finish | 6 |
|                     |        | 6     | 30       | 120   | 315     | 1000  | 2000       | ± 0.5             | R04          | А3         |       | Part name      | Project                                         | Nylon 66<br>(UL 94V-2)                        | Natural/Black |        | 1 |
|                     | □FIN0  |       | 1 ± 0.12 | ± 0.2 | ] ± 0.3 | T 0.5 |            | Sheet number      | Checked      | D-4-       |       |                | This drawing contains confidential information. |                                               |               | 1      |   |
|                     | □MEDIO |       | ± 0.2    | ± 0.3 | ± 0.5   | ± 0.8 | ± 1.2      | $\ominus \bullet$ | Sneet number | Checked    | Date  | ANCHOR SUPPORT | SPACER SUPPORT                                  | Not allowed its reproduction total or partial |               |        |   |
| □BAST□              | ± 0.2  | ± 0.5 | ± 0.8    | ± 1.2 | ± 2     | ± 3   | ~ <b>~</b> | 1/1               | -            | 27/05/19   |       |                | All dimensions i                                | E 040                                         | 1             |        |   |