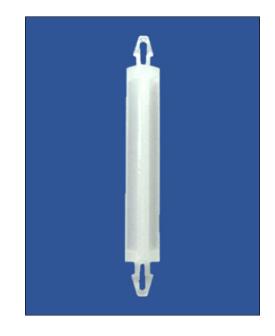

P.C.B Ø 1.5 CHASSIS THICKNESS 1.0

P.C.B Ø 1.5 CHASSIS THICKNESS 1.0

| REF.      | A    |  |  |  |  |
|-----------|------|--|--|--|--|
| SCAD9-140 | 14.0 |  |  |  |  |
| SCAD9-180 | 18.0 |  |  |  |  |

|        | TOL.GEN.DIN<br>7168 | >0.5  | >6<br>a | >30             | >120  | >315  | >1000           | Angles | Version              | Sheet size | Drawn    | SCAD9           |                  | Material                                                                                       | Color         | Finish |
|--------|---------------------|-------|---------|-----------------|-------|-------|-----------------|--------|----------------------|------------|----------|-----------------|------------------|------------------------------------------------------------------------------------------------|---------------|--------|
|        |                     | ь     | 30      | 120             | 315   | 1000  | 2000<br>3 ± 0.5 | ± 0.5  | R04                  | A3         |          | Part name       | Project          | Nylon 66<br>(UL 94V-2)                                                                         | Natural/Black |        |
|        | □FIN□               |       |         |                 |       |       |                 |        | Sheet number Checked | Checked    | Date     | SEPARATOR PLATE | SPACER SUPPORT   | This drawing contains confidential information.  Not allowed its reproduction total or partial |               |        |
|        | □MEDIO              | ± 0.1 | ± 0.2   | ± 0.3           | ± 0.5 | ± 0.8 | ± 1.2           |        |                      |            | <u> </u> |                 |                  |                                                                                                |               |        |
| □BAST□ | ± 0.2               | ± 0.5 | ± 0.8   | i.8   ± 1.2   : | ± 2   | ± 3   |                 | 1/1    | -                    | 25/04/19   |          |                 | All dimensions i | all dimensions in metric system                                                                |               |        |