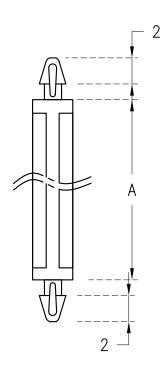

P.C.B Ø 1.5 CHASSIS THICKNESS 1.0

P.C.B Ø 1.5 CHASSIS THICKNESS 1.0

| REF.      | A    |  |  |  |  |
|-----------|------|--|--|--|--|
| SCAD9-140 | 14.0 |  |  |  |  |
| SCAD9-180 | 18.0 |  |  |  |  |

|        | TOL.GEN.DIN<br>7168 | >0.5  | >6<br>a | >30             | >120  | >315  | >1000           | Angles | Version              | Sheet size | Drawn    | SCAD9           |                  | Material                                                                                       | Color         | Finish |
|--------|---------------------|-------|---------|-----------------|-------|-------|-----------------|--------|----------------------|------------|----------|-----------------|------------------|------------------------------------------------------------------------------------------------|---------------|--------|
|        |                     | ь     | 30      | 120             | 315   | 1000  | 2000<br>3 ± 0.5 | ± 0.5  | R04                  | A3         |          | Part name       | Project          | Nylon 66<br>(UL 94V-2)                                                                         | Natural/Black |        |
|        | □FIN□               |       |         |                 |       |       |                 |        | Sheet number Checked | Checked    | Date     | SEPARATOR PLATE | SPACER SUPPORT   | This drawing contains confidential information.  Not allowed its reproduction total or partial |               |        |
|        | □MEDIO              | ± 0.1 | ± 0.2   | ± 0.3           | ± 0.5 | ± 0.8 | ± 1.2           |        |                      |            | <u> </u> |                 |                  |                                                                                                |               |        |
| □BAST□ | ± 0.2               | ± 0.5 | ± 0.8   | i.8   ± 1.2   : | ± 2   | ± 3   |                 | 1/1    | -                    | 25/04/19   |          |                 | All dimensions i | all dimensions in metric system                                                                |               |        |