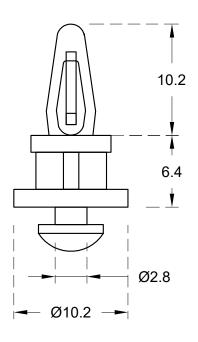

P.C.B Ø 4.0 THICKNESS:1.6

| TOL.GEN.DIN<br>7168 | >0.5  | >6    | >30   | >120  | >315<br>a<br>1000<br>± 0.3 | 2000<br>a | Angles | Version              | Sheet size | Drawn    | SCA            | 4S26           | Material                                                                                                                        | Color         | Finish |
|---------------------|-------|-------|-------|-------|----------------------------|-----------|--------|----------------------|------------|----------|----------------|----------------|---------------------------------------------------------------------------------------------------------------------------------|---------------|--------|
|                     | 6     | 30    | 120   | 315   |                            |           | ± 0.5  | R04                  | A3         |          | Part name      | Project        | Nylon 66<br>(UL 94V-2)                                                                                                          | Natural/Black |        |
| □FIN□               |       |       |       |       |                            |           | $\Box$ | Sheet number Checked | Checked    | Date     | ANCHOR SUPPORT | SPACER SUPPORT | This drawing contains confidential information.  Not allowed its reproduction total or partial  All dimensions in metric system |               |        |
| □MEDI□              | ± 0.1 | ± 0.2 | ± 0.3 | ± 0.5 | ± 0.8                      | ± 1.2     |        |                      |            | Date     |                |                |                                                                                                                                 |               |        |
| □BAST□              | ± 0.2 | ± 0.5 | ± 0.8 | ± 1.2 | ± 2                        | ± 3       | ]      |                      | -          | 17/05/19 |                |                |                                                                                                                                 |               |        |