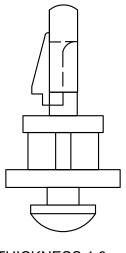

P.C.B Ø 4.0 THICKNESS:1.6

| TOL.GEN.DIN<br>7168 | >0.5  | >6    | >30   | >120  | >315<br>a<br>1000<br>± 0.3 | 2000<br>a | Angles | Version              | Sheet size | Drawn    | SCA            | 4S26           | Material                                                                                                                        | Color         | Finish |
|---------------------|-------|-------|-------|-------|----------------------------|-----------|--------|----------------------|------------|----------|----------------|----------------|---------------------------------------------------------------------------------------------------------------------------------|---------------|--------|
|                     | 6     | 30    | 120   | 315   |                            |           | ± 0.5  | R04                  | A3         |          | Part name      | Project        | Nylon 66<br>(UL 94V-2)                                                                                                          | Natural/Black |        |
| □FIN□               |       |       |       |       |                            |           | $\Box$ | Sheet number Checked | Checked    | Date     | ANCHOR SUPPORT | SPACER SUPPORT | This drawing contains confidential information.  Not allowed its reproduction total or partial  All dimensions in metric system |               |        |
| □MEDI□              | ± 0.1 | ± 0.2 | ± 0.3 | ± 0.5 | ± 0.8                      | ± 1.2     |        |                      |            | Date     |                |                |                                                                                                                                 |               |        |
| □BAST□              | ± 0.2 | ± 0.5 | ± 0.8 | ± 1.2 | ± 2                        | ± 3       | ]      |                      | -          | 17/05/19 |                |                |                                                                                                                                 |               |        |