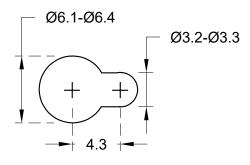

P.C.B Ø 4.0 THICKNESS:1.6

| TOL.GEN.DIN<br>7168 | >0.5  | >6    | >30   | >120  | >315<br>a<br>1000<br>± 0.3 | 2000<br>a | Angles | Version              | Sheet size | Drawn    | SCA            | 4S26           | Material                                                                                                                        | Color         | Finish |
|---------------------|-------|-------|-------|-------|----------------------------|-----------|--------|----------------------|------------|----------|----------------|----------------|---------------------------------------------------------------------------------------------------------------------------------|---------------|--------|
|                     | 6     | 30    | 120   | 315   |                            |           | ± 0.5  | R04                  | A3         |          | Part name      | Project        | Nylon 66<br>(UL 94V-2)                                                                                                          | Natural/Black |        |
| □FIN□               |       |       |       |       |                            |           | $\Box$ | Sheet number Checked | Checked    | Date     | ANCHOR SUPPORT | SPACER SUPPORT | This drawing contains confidential information.  Not allowed its reproduction total or partial  All dimensions in metric system |               |        |
| □MEDI□              | ± 0.1 | ± 0.2 | ± 0.3 | ± 0.5 | ± 0.8                      | ± 1.2     |        |                      |            | Date     |                |                |                                                                                                                                 |               |        |
| □BAST□              | ± 0.2 | ± 0.5 | ± 0.8 | ± 1.2 | ± 2                        | ± 3       | ]      |                      | -          | 17/05/19 |                |                |                                                                                                                                 |               |        |