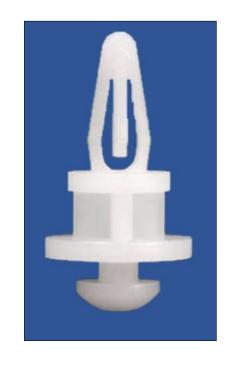

P.C.B Ø 4.0 THICKNESS:1.6

| TOL.GEN.DIN<br>7168 | >0.5  | >6    | >30   | >120  | >315<br>a<br>1000<br>± 0.3 | 2000<br>a | Angles | Version              | Sheet size | Drawn    | SCA            | 4S26           | Material                                                                                                                        | Color         | Finish |
|---------------------|-------|-------|-------|-------|----------------------------|-----------|--------|----------------------|------------|----------|----------------|----------------|---------------------------------------------------------------------------------------------------------------------------------|---------------|--------|
|                     | 6     | 30    | 120   | 315   |                            |           | ± 0.5  | R04                  | A3         |          | Part name      | Project        | Nylon 66<br>(UL 94V-2)                                                                                                          | Natural/Black |        |
| □FIN□               |       |       |       |       |                            |           | $\Box$ | Sheet number Checked | Checked    | Date     | ANCHOR SUPPORT | SPACER SUPPORT | This drawing contains confidential information.  Not allowed its reproduction total or partial  All dimensions in metric system |               |        |
| □MEDI□              | ± 0.1 | ± 0.2 | ± 0.3 | ± 0.5 | ± 0.8                      | ± 1.2     |        |                      |            | Date     |                |                |                                                                                                                                 |               |        |
| □BAST□              | ± 0.2 | ± 0.5 | ± 0.8 | ± 1.2 | ± 2                        | ± 3       | ]      |                      | -          | 17/05/19 |                |                |                                                                                                                                 |               |        |