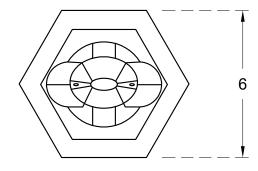

MOUNTING HOLE Ø 3.5 CHASSIS THICKNESS 1.6

| TOL.GEN.DIN<br>7168 | >0.5          | >6    | >30      | >120     | >315  | >1000         | Angles         | Version      | Sheet size | Drawn    | SCTCM          |         | Material                                                                                                                       | Color             | Finish         |   |
|---------------------|---------------|-------|----------|----------|-------|---------------|----------------|--------------|------------|----------|----------------|---------|--------------------------------------------------------------------------------------------------------------------------------|-------------------|----------------|---|
|                     | 0             | 30    | 120      | 315      | 1000  | 2000<br>± 0.5 | ± 0.5          | R04          | А3         |          | Part name      | Project | Nylon 66<br>(UL 94V-2)                                                                                                         | Natural/Black     |                | ] |
| □FIN□               | ] = U.US      | ≖ ∪.1 | 1 ± 0.15 | IJ ≖ U.Z | T 0.3 | ] ± 0.5       |                | Ch4          | Checked    |          |                |         | This drawing co                                                                                                                | ntains confidenti | al information | 1 |
| □MEDIO              | ± 0.1         | ± 0.2 | ± 0.3    | ± 0.5    | ± 0.8 | ± 1.2         | $\ominus \Phi$ | Sheet number | Criecked   | Date     | ANCHOR SUPPORT |         | This drawing contains confidential information.  Not allowed its reproduction total or partial All dimensions in metric system |                   |                |   |
| □BAST□              | ± 0.2   ± 0.5 | ± 0.5 | ± 0.8    | ± 1.2    | ± 2   | ± 3           |                | 1/1          |            | 24/05/19 |                |         |                                                                                                                                |                   |                | 1 |