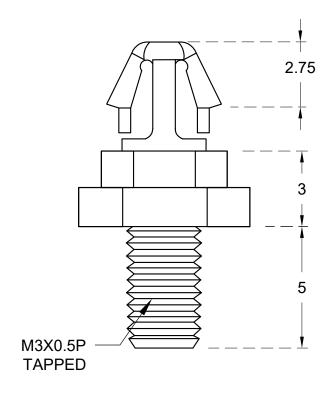

MOUNTING HOLE Ø 3.5 CHASSIS THICKNESS 1.6

| TOL.GEN.DIN<br>7168 | >0.5          | >6    | >30      | >120     | >315  | >1000         | Angles         | Version      | Sheet size | Drawn    | SCTCM          |         | Material                                                                                                                       | Color             | Finish         |   |
|---------------------|---------------|-------|----------|----------|-------|---------------|----------------|--------------|------------|----------|----------------|---------|--------------------------------------------------------------------------------------------------------------------------------|-------------------|----------------|---|
|                     | 0             | 30    | 120      | 315      | 1000  | 2000<br>± 0.5 | ± 0.5          | R04          | А3         |          | Part name      | Project | Nylon 66<br>(UL 94V-2)                                                                                                         | Natural/Black     |                | ] |
| □FIN□               | ] = U.US      | ≖ ∪.1 | 1 ± 0.15 | IJ ≖ U.Z | T 0.3 | ] ± 0.5       |                | Ch4          | Checked    |          |                |         | This drawing co                                                                                                                | ntains confidenti | al information | 1 |
| □MEDIO              | ± 0.1         | ± 0.2 | ± 0.3    | ± 0.5    | ± 0.8 | ± 1.2         | $\ominus \Phi$ | Sheet number | Criecked   | Date     | ANCHOR SUPPORT |         | This drawing contains confidential information.  Not allowed its reproduction total or partial All dimensions in metric system |                   |                |   |
| □BAST□              | ± 0.2   ± 0.5 | ± 0.5 | ± 0.8    | ± 1.2    | ± 2   | ± 3           |                | 1/1          |            | 24/05/19 |                |         |                                                                                                                                |                   |                | 1 |